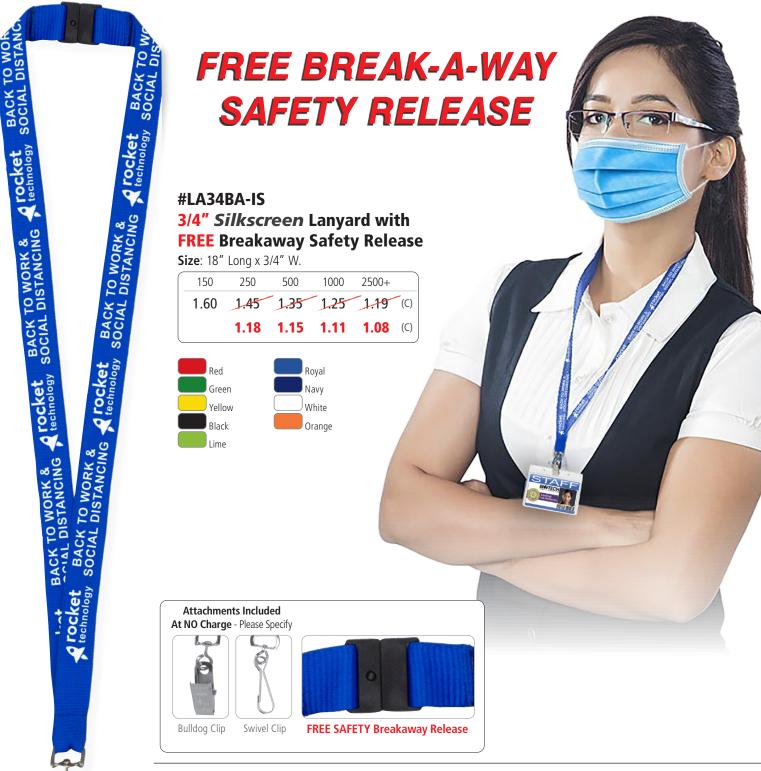

## BACK TO WORK IN STYLE

Screen Setup Charge: 55.00 (G). Price Includes: One color step and repeat imprint on the front (left and right) side. One color imprint only. For 2nd side imprint: add .30 (G), 55.00 (G) setup charge applies if different artwork used. Assorted Colors: Minimum assortment per color is 100 pieces and must be in even increments of 100 pieces (sorry, no exceptions). If ink change is required, please add 40.00 (G) per change. PMS Color Match Charge: 40.00 (G) per color. Pre-Production Proofs: 55.00 (G) in 2-3 Days. Production time begins with proof approval. Production Time: 5 working days. Repeat Setup Charge: 27.50 (G). Size: 18" Long x 3/4" W. Packaging: Bulk. Imprint: 12" W X 1/2" H. Weight: 3-1/2 lbs. (100 pcs.). Material: Polyester.